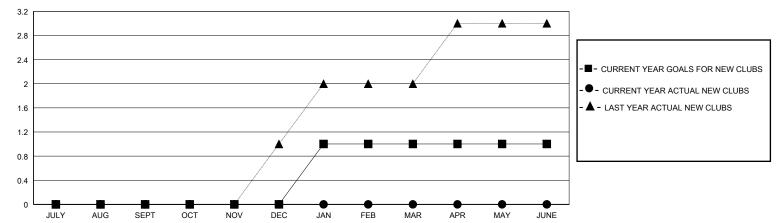

## GOALS AND ACTUAL NEW CLUBS CUMULATIVE

## GMT: LOCATION MARYLAND GMT CA

| Clubs                 |               |           |               | Members               |                       |                         |                                                    |
|-----------------------|---------------|-----------|---------------|-----------------------|-----------------------|-------------------------|----------------------------------------------------|
| RESULTS FOR 2024-2025 |               |           |               | RESULTS FOR 2024-2025 |                       |                         |                                                    |
| QUARTER               | NEW CLUB GOAL | NEW CLUBS | DROPPED CLUBS | QUARTER MEMB          | ER GROWTH NET<br>GOAL | MEMBER GROWTH<br>ACTUAL | DROPPED<br>MEMBERS ACTUAL<br>(including transfers) |
| JULY/AUG/SEPT         | 0             | 0         | 0             | JULY/AUG/SEPT         | 11                    | 10                      | 6                                                  |
| OCT/NOV/DEC           | 0             | 0         | 0             | OCT/NOV/DEC           | 22                    | 0                       | 0                                                  |
| JAN/FEB/MAR           | 1             | 0         | 0             | JAN/FEB/MAR           | 22                    | 0                       | 0                                                  |
| APR/MAY/JUNE          | 0             | 0         | 0             | APR/MAY/JUNE          | 22                    | 0                       | 0                                                  |