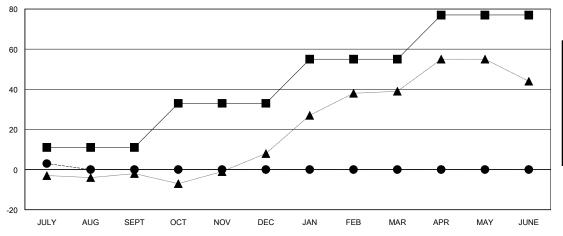

## GOALS AND ACTUAL MEMBERS CUMULATIVE

| - 🔳 - | MEMBER GROWTH NET GOAL |  |
|-------|------------------------|--|
|       |                        |  |

- ● - MEMBER GROWTH ACTUAL

- ▲ - LAST YEAR MEMBERSHIP ACTUAL

## GMT: LOCATION MARYLAND GMT CA

| Clubs                 |               |           |               | Members               |                       |                         |                                                    |
|-----------------------|---------------|-----------|---------------|-----------------------|-----------------------|-------------------------|----------------------------------------------------|
| RESULTS FOR 2024-2025 |               |           |               | RESULTS FOR 2024-2025 |                       |                         |                                                    |
| QUARTER               | NEW CLUB GOAL | NEW CLUBS | DROPPED CLUBS | QUARTER MEMB          | ER GROWTH NET<br>GOAL | MEMBER GROWTH<br>ACTUAL | DROPPED<br>MEMBERS ACTUAL<br>(including transfers) |
| JULY/AUG/SEPT         | 0             | 0         | 0             | JULY/AUG/SEPT         | 11                    | 10                      | 6                                                  |
| OCT/NOV/DEC           | 0             | 0         | 0             | OCT/NOV/DEC           | 22                    | 0                       | 0                                                  |
| JAN/FEB/MAR           | 1             | 0         | 0             | JAN/FEB/MAR           | 22                    | 0                       | 0                                                  |
| APR/MAY/JUNE          | 0             | 0         | 0             | APR/MAY/JUNE          | 22                    | 0                       | 0                                                  |